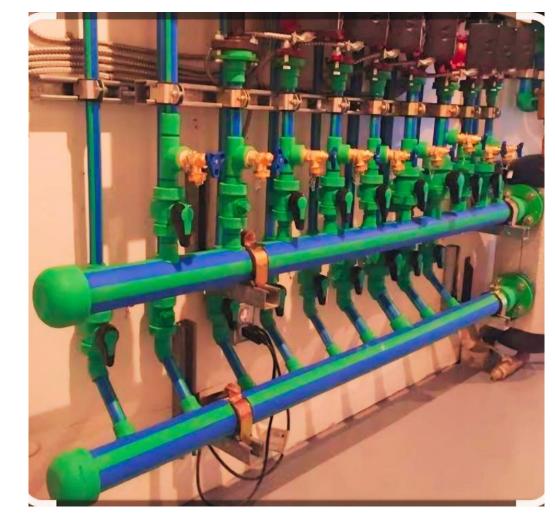

#### **Executing On-Site Work**

Professional installation and maintenance services conducted by experienced personnel.