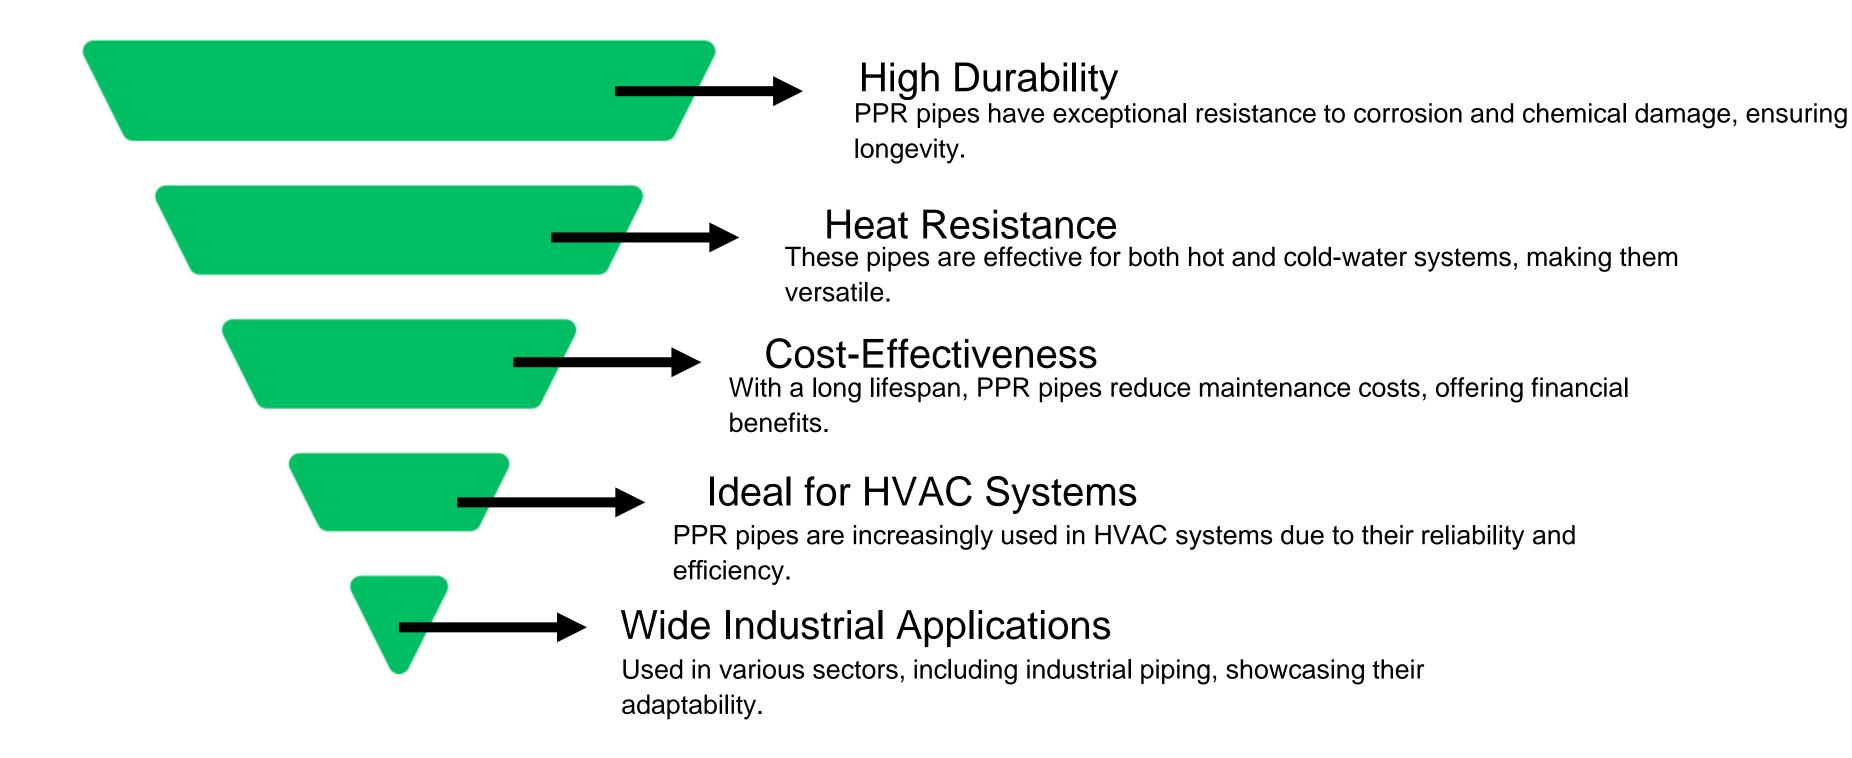

## Advantages of PPR Pipes

Why Choose PPR Pipes for Industrial Applications?

## Key Innovations in PPR Division

Innovations Driving PPR Division Forward

High-performance PPR pipes that ensure durability and resistance to corrosion, ideal for various applications.

Flexible PPR fittings provide easy installation and adaptability for all kinds efficiency and reduce of plumbing systems.

Advanced PPR insulation solutions that optimize energy heat loss in pipelines.

- For Water
- Eco-Friendly & 100% Food-Grade PPR Piping System
- ✓ Ideal for Residential, Industrial & Commercial hot & cold-water applications
- ✓ Leaders in India with a PPR-C range from 16mm to 400mm
- For Air
- **✓** BP-GF Pneumatic & Compressed Air Piping Systems
- Ensures tight & safe connections with 50+ years service life
- ✓ Pioneers in India with a PPR-C range from 16mm to 400mm
- For Fire
- ✓ 1st in India to introduce PPRFR Thermal FR + VO for Firefighting applications
- ✓ Approved by CSIR-CBRI, Roorkee ✓ Largest range (16mm to 400mm) | Mono
- & Triple Layer | Flame Retardant
- ✓ Available in PN 10, PN 16 & PN 20